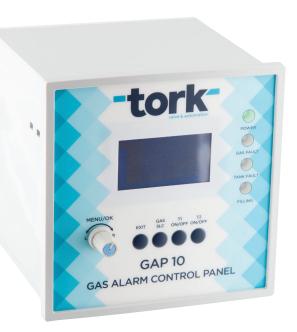

## GAP10 GAS ALARM CONTROL PANEL

- 8 pieces gas alarm detector (4-10 Ma output) can be connected.
- 2 pieces tank level switch can be connected.
- There are 8 different timers for gas alarm detectors.
- For each tank level sensor, there are 2 different high and low level timers.
- There are 2 different language option: English and Turkish
- Gas alarm detector and tank level sensor can be changed active and passive condition separately.
- 128x64 grafic LCD display. (Tank occupancy rate can be displayed visually.)
- Signal error can be displayed by the screen.
- Size: (G x D x Y) 144 x 135 x 144 mmWeight: 0.60 kgUser Interface: 128\*64 Blue-White Grafic LCD display<br/>Rotating Set Switch<br/>Button Switches