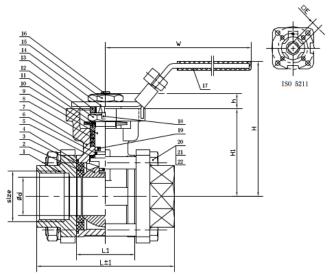

## **2 WAY 3 PIECE STAINLESS STEEL SCREWED BALL VALVE**

| SIZE  | DN (nm) | L   | L1  | Ød    | Н     | H1  | h   | W   | □E | IS0<br>5211 |
|-------|---------|-----|-----|-------|-------|-----|-----|-----|----|-------------|
| 1/4"  | 8       | 60  | 22  | 10. 5 | 58    | 31  | 7.5 | 110 | 9  | F03/F04     |
| %″    | 10      | 60  | 22  | 12    | 58    | 31  | 7.5 | 110 | 9  | F03/F04     |
| ½″    | 15      | 75  | 27  | 15    | 67    | 40  | 8   | 110 | 9  | F03/F04     |
| 3/4"  | 20      | 80  | 33  | 20    | 73    | 46  | 8   | 110 | 9  | F03/F04     |
| 1"    | 25      | 90  | 38  | 25    | 88    | 57  | 10  | 160 | 11 | F04/F05     |
| 11/4" | 32      | 110 | 50  | 32    | 95    | 64  | 10  | 160 | 11 | F04/F05     |
| 11/2" | 40      | 120 | 54  | 38    | 107.5 | 71  | 14  | 185 | 14 | F05/F07     |
| 2"    | 50      | 140 | 68  | 50    | 118.5 | 82  | 14  | 185 | 14 | F05/F07     |
| 21/2" | 65      | 185 | 85  | 65    | 168   | 98  | 16  | 305 | 17 | F07/F10     |
| 3*    | 80      | 205 | 99  | 78    | 178   | 110 | 16  | 305 | 17 | F07/F10     |
| 4"    | 100     | 240 | 130 | 100   | 198   | 130 | 18  | 305 | 19 | F07/F10     |