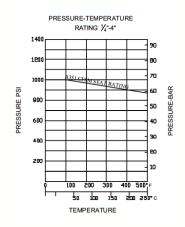

| Main Technical Parameter              |                     |         |     |  |  |  |  |
|---------------------------------------|---------------------|---------|-----|--|--|--|--|
| Normal                                | pressure            | 6. 3    | MPa |  |  |  |  |
|                                       | Shell test pressure | 9. 5    |     |  |  |  |  |
| Test<br>pressure                      | Tightness test      | 6. 9    | MPa |  |  |  |  |
|                                       | Gas-Tightness test  | 0. 6    |     |  |  |  |  |
| Max work                              | king temperature    | -20~160 | ℃   |  |  |  |  |
| Applicable medium: water,gas,oil,acid |                     |         |     |  |  |  |  |