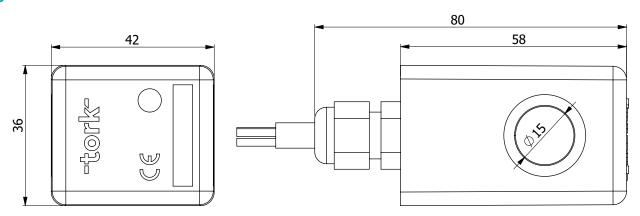

ms. After the command is given, the coil must be de-energized.

Since the coil does not need to be constantly powered on, the heating problem is eliminated, more stable operation of the products and maximum energy savings are achieved.

#### **GENERAL FEATURES**

- New design
- High performance
- Long lasting
- Maximum energy savings
- On-off in 50ms
- Ability to work with 2 or 3 cables
- Ability to work in dusty, humid or watery environments

#### **TECHNICIAL FEATURES**

Coil Insulation Class : H (180°C)(IEC 85)
Ambient Temperature : -10°C, +80°C
Protection Class : IP67 (IP68 on request)

**Cable Connection** : 3x0.75mm2 cable 1.5 meters (different lengths on request)

**Supply Voltage** : 24V DC -Maximum 2 Amps 50ms

**Body** : Polyamide 6

### **CONNECTION DIAGRAM**





## **SIZES**