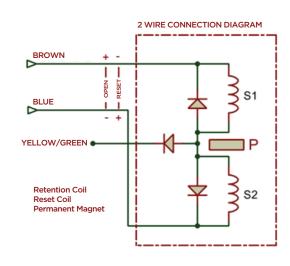

### **CONNECTION DIAGRAM**

# Latching Solenoid Coil C60 Series

C60 series coils are specially designed for latching. Latching coils operate with an instantaneous on-off command of approximately 50ms. After the command is given, the coil must be de-energized.

#### **TECHNICIAL FEATURES**

Coil Insulation Class : H (180°C)(IEC 85)
Ambient Temperature : -10°C, +80°C
Protection Class : IP67 (IP68 on request)

**Cable Connection** : 3x0.75mm2 cable 1.5 meters (different lengths on request)