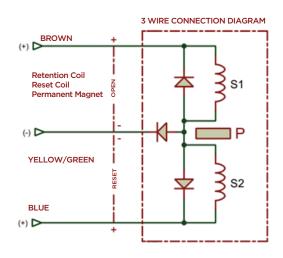

### **CONNECTION DIAGRAM**

# Latching Solenoid Coil C60 Series

C60 series coils are specially designed for latching. Latching coils operate with an instantaneous on-off command of approximately 50ms. After the command is given, the coil must be de-energized.

#### **TECHNICIAL FEATURES**

Coil Insulation Class : H (180°C)(IEC 85)
Ambient Temperature : -10°C, +80°C
Protection Class : IP67 (IP68 on request)

**Cable Connection** : 3x0.75mm2 cable 1.5 meters (different lengths on request)